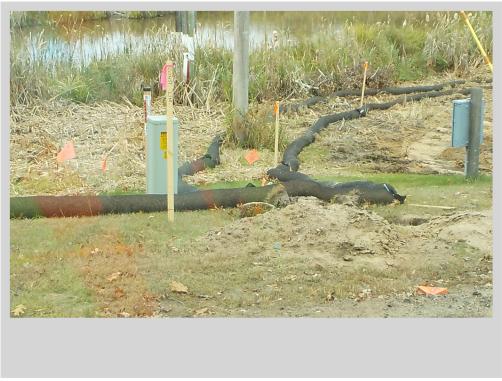

\*All information for this report was collected from the Houston Resident Project Representative's Logs.

Photo #1: Double Stack Bio-roll - Oct 11, 2023, 12:55 PM

Photo #2: Driving the first pile - Oct 12, 2023. 11:00 AM

Photo #3: Driving #2 - Oct 12, 2023, 11:08 AM

Photo #4: Interlocking Pile Section - Oct 12, 2023, 11:18 AM

Photo #5: Backwash Piping - Oct 12, 2023,, 11:20 AM

Photo #6: 24" Dia inlet piping - Oct 12, 2023, 11:21 AM