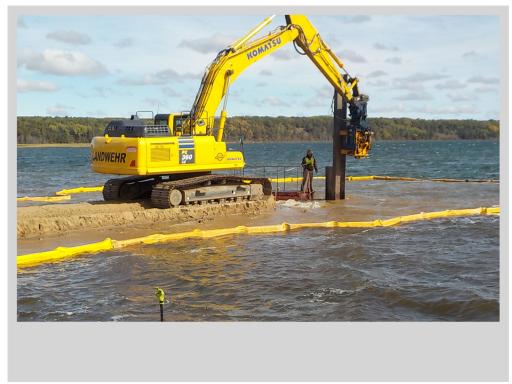

Photo #3: Driving #2 - Oct 12, 2023, 11:08 AM

Photo #4: Interlocking Pile Section - Oct 12, 2023, 11:18 AM

Photo #5: Backwash Piping - Oct 12, 2023,, 11:20 AM

Photo #6: 24" Dia inlet piping - Oct 12, 2023, 11:21 AM