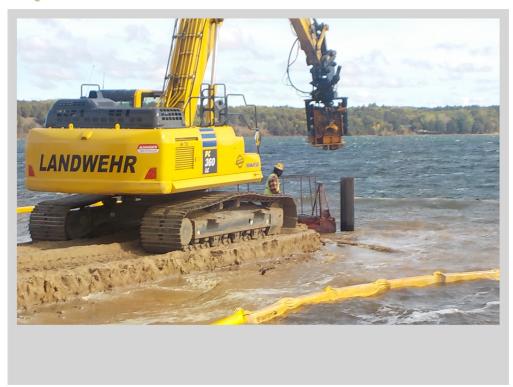

\*All information for this report was collected from the Houston Resident Project Representative's Logs.

Photo #1: Double Stack Bio-roll - Oct 11, 2023, 12:55 PM

Photo #2: Driving the first pile - Oct 12, 2023. 11:00 AM